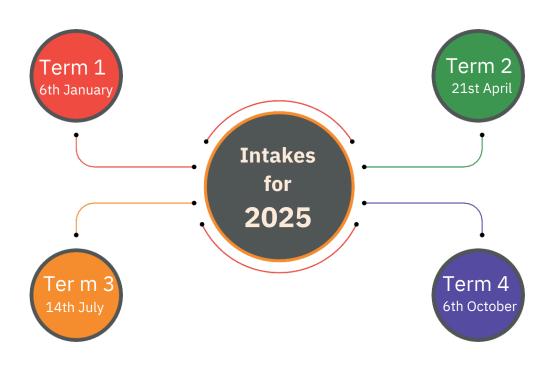

| es |
|-----|------|-------|------|----|
|     |      |       | _    |    |

| Certificate III level qualifications   | \$350 per unit                     |
|----------------------------------------|------------------------------------|
| Certificate<br>IV level qualifications | \$350 per unit                     |
| Diploma<br>level qualification         | \$350 per unit                     |
| Advanced Diploma level qualification   | \$350 per unit                     |
| Total Course fees                      | Fee for Service + Resource Fee     |
| Fee for Service                        | As mentioned above for each course |
| Resource Fee                           | As mentioned above for each course |
| Application Fees (Non-refundable)      | \$250 non-refundable*              |



#### $\label{thm:controlled} \textbf{Disclaimer: Once this document is removed from the owner drive or printed this document is no longer controlled.}$

| Document Name                                                        | Domestic Students Fee and charges | Company Name | ETEA       | Issued : | June 2025 | VER 20.1 |
|----------------------------------------------------------------------|-----------------------------------|--------------|------------|----------|-----------|----------|
| Authorised by QMC CRICO:                                             | S # 02925E                        |              | RTO # 5089 | Review:  | 24 months |          |
| ©Education Training & Employment Australia Pty Ltd ABN : 62085390692 |                                   |              |